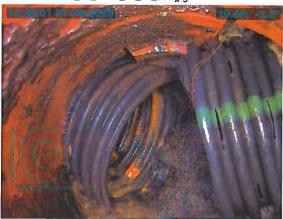

### DD 14 WO 291 INVESTIGATION SUMMARY 10\_07\_20.PDF

7. DD 20 WO 302 - Discuss W Possible Action

Jim Kielsmeier reports 4' wide x 5' deep blowout on DD tile, blowout is straight across from fence on west side of parcel.

# **Drainage Work Order Request For Repair** Hardin County

| Work Order #:             | WO00000291                                                                                                                                                                                                                                                                                      |                                                                                                                                                                                         |
|---------------------------|-------------------------------------------------------------------------------------------------------------------------------------------------------------------------------------------------------------------------------------------------------------------------------------------------|-----------------------------------------------------------------------------------------------------------------------------------------------------------------------------------------|
| Drainage District:        | DDs\DD 14 (51027)                                                                                                                                                                                                                                                                               |                                                                                                                                                                                         |
| Sec-Twp-Rge:              | 34-88-22 Qtr Sec: <u>E1/2 NE NE</u>                                                                                                                                                                                                                                                             |                                                                                                                                                                                         |
| Location/GIS:             | 88-22-34-200-003                                                                                                                                                                                                                                                                                |                                                                                                                                                                                         |
| Requested By:             | James Sweeney/Cynthia loger/Jim & Ron Vierk                                                                                                                                                                                                                                                     | andt                                                                                                                                                                                    |
| <b>Contact Phone:</b>     | (641) 847-3273                                                                                                                                                                                                                                                                                  |                                                                                                                                                                                         |
| Contact Email:            | jsweeney@cgaconsultants.com                                                                                                                                                                                                                                                                     |                                                                                                                                                                                         |
| Landowner (if different): | Ron/Jim Vierkandt/Cynthia loger 64/-3                                                                                                                                                                                                                                                           | DN<br>3-4051                                                                                                                                                                            |
| Repair labor, material    | DD 14- Sweeney reports plugged main tile in Jii pothole/explore tile on S side of D41, likely maintersection where tile goes under road needs downstream of intersection of Lat 2/main tile. to effectively farm area it should drain. Pothole not drain. Also, broken intake @ Lat 2 intersect | n tile. Intake further E of D41 & S27 repair. See Add'l Req in docs- lack of drg Last 3 years, Lat 2 has lacked enough drg s dug by landowners in Sects 34/35 do ion w D41 in Sect. 35. |
| Repaired By:              |                                                                                                                                                                                                                                                                                                 | Date:                                                                                                                                                                                   |
| Please reference work     | order # and send statement for services to:                                                                                                                                                                                                                                                     | Hardin County Auditor's Office Attn: Drainage Clerk 1215 Edgington Ave, Suite 1 Eldora, IA 50627 Phone (641) 939-8111 Fax (641) 939-8245                                                |
| Approved:                 |                                                                                                                                                                                                                                                                                                 | Date:                                                                                                                                                                                   |
|                           |                                                                                                                                                                                                                                                                                                 |                                                                                                                                                                                         |