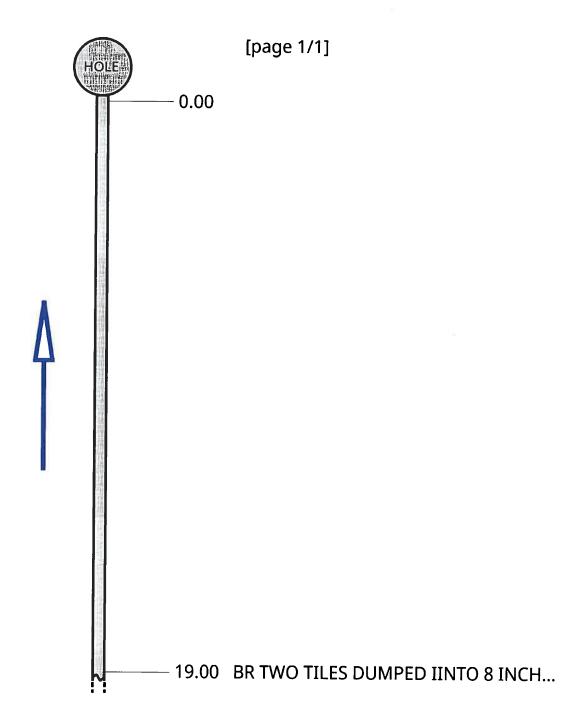

### DD 14 WO 291 INVESTIGATION SUMMARY 10\_07\_20.PDF

7. DD 20 WO 302 - Discuss W Possible Action

Jim Kielsmeier reports 4' wide x 5' deep blowout on DD tile, blowout is straight across from fence on west side of parcel.

# **Drainage Work Order Request For Repair** Hardin County

| Work Order #:             | WO00000291                                                                                                                                                                                                                                                                                      |                                                                                                                                                                                         |
|---------------------------|-------------------------------------------------------------------------------------------------------------------------------------------------------------------------------------------------------------------------------------------------------------------------------------------------|-----------------------------------------------------------------------------------------------------------------------------------------------------------------------------------------|
| Drainage District:        | DDs\DD 14 (51027)                                                                                                                                                                                                                                                                               |                                                                                                                                                                                         |
| Sec-Twp-Rge:              | 34-88-22 Qtr Sec: <u>E1/2 NE NE</u>                                                                                                                                                                                                                                                             |                                                                                                                                                                                         |
| Location/GIS:             | 88-22-34-200-003                                                                                                                                                                                                                                                                                |                                                                                                                                                                                         |
| Requested By:             | James Sweeney/Cynthia loger/Jim & Ron Vierk                                                                                                                                                                                                                                                     | andt                                                                                                                                                                                    |
| <b>Contact Phone:</b>     | (641) 847-3273                                                                                                                                                                                                                                                                                  |                                                                                                                                                                                         |
| Contact Email:            | jsweeney@cgaconsultants.com                                                                                                                                                                                                                                                                     |                                                                                                                                                                                         |
| Landowner (if different): | Ron/Jim Vierkandt/Cynthia loger 64/-3                                                                                                                                                                                                                                                           | DN<br>3-4051                                                                                                                                                                            |
| Repair labor, material    | DD 14- Sweeney reports plugged main tile in Jii pothole/explore tile on S side of D41, likely maintersection where tile goes under road needs downstream of intersection of Lat 2/main tile. to effectively farm area it should drain. Pothole not drain. Also, broken intake @ Lat 2 intersect | n tile. Intake further E of D41 & S27 repair. See Add'l Req in docs- lack of drg Last 3 years, Lat 2 has lacked enough drg s dug by landowners in Sects 34/35 do ion w D41 in Sect. 35. |
| Repaired By:              |                                                                                                                                                                                                                                                                                                 | Date:                                                                                                                                                                                   |
| Please reference work     | order # and send statement for services to:                                                                                                                                                                                                                                                     | Hardin County Auditor's Office Attn: Drainage Clerk 1215 Edgington Ave, Suite 1 Eldora, IA 50627 Phone (641) 939-8111 Fax (641) 939-8245                                                |
| Approved:                 |                                                                                                                                                                                                                                                                                                 | Date:                                                                                                                                                                                   |
|                           |                                                                                                                                                                                                                                                                                                 |                                                                                                                                                                                         |