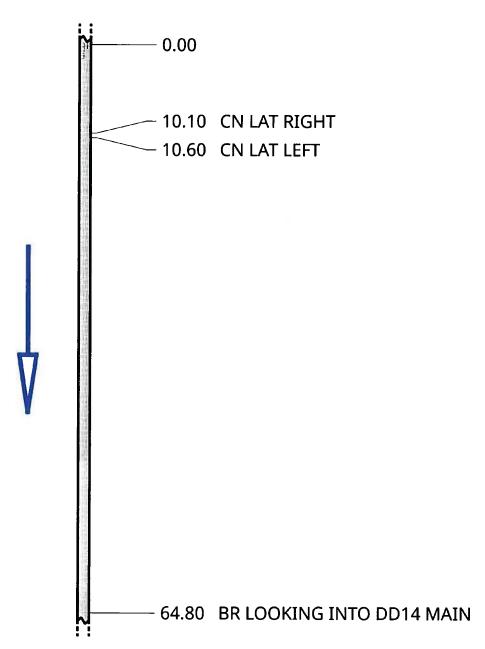

### DD 14 WO 291 INVESTIGATION SUMMARY 10\_07\_20.PDF

7. DD 20 WO 302 - Discuss W Possible Action

Jim Kielsmeier reports 4' wide x 5' deep blowout on DD tile, blowout is straight across from fence on west side of parcel.

# **Drainage Work Order Request For Repair** Hardin County

| Work Order #:             | WO00000291                                                                                                                                                                                                                                                                                      |                                                                                                                                                                                         |
|---------------------------|-------------------------------------------------------------------------------------------------------------------------------------------------------------------------------------------------------------------------------------------------------------------------------------------------|-----------------------------------------------------------------------------------------------------------------------------------------------------------------------------------------|
| Drainage District:        | DDs\DD 14 (51027)                                                                                                                                                                                                                                                                               |                                                                                                                                                                                         |
| Sec-Twp-Rge:              | 34-88-22 Qtr Sec: <u>E1/2 NE NE</u>                                                                                                                                                                                                                                                             |                                                                                                                                                                                         |
| Location/GIS:             | 88-22-34-200-003                                                                                                                                                                                                                                                                                |                                                                                                                                                                                         |
| Requested By:             | James Sweeney/Cynthia loger/Jim & Ron Vierk                                                                                                                                                                                                                                                     | andt                                                                                                                                                                                    |
| <b>Contact Phone:</b>     | (641) 847-3273                                                                                                                                                                                                                                                                                  |                                                                                                                                                                                         |
| Contact Email:            | jsweeney@cgaconsultants.com                                                                                                                                                                                                                                                                     |                                                                                                                                                                                         |
| Landowner (if different): | Ron/Jim Vierkandt/Cynthia loger 64/-3                                                                                                                                                                                                                                                           | DN<br>3-4051                                                                                                                                                                            |
| Repair labor, material    | DD 14- Sweeney reports plugged main tile in Jii pothole/explore tile on S side of D41, likely maintersection where tile goes under road needs downstream of intersection of Lat 2/main tile. to effectively farm area it should drain. Pothole not drain. Also, broken intake @ Lat 2 intersect | n tile. Intake further E of D41 & S27 repair. See Add'l Req in docs- lack of drg Last 3 years, Lat 2 has lacked enough drg s dug by landowners in Sects 34/35 do ion w D41 in Sect. 35. |
| Repaired By:              |                                                                                                                                                                                                                                                                                                 | Date:                                                                                                                                                                                   |
| Please reference work     | order # and send statement for services to:                                                                                                                                                                                                                                                     | Hardin County Auditor's Office Attn: Drainage Clerk 1215 Edgington Ave, Suite 1 Eldora, IA 50627 Phone (641) 939-8111 Fax (641) 939-8245                                                |
| Approved:                 |                                                                                                                                                                                                                                                                                                 | Date:                                                                                                                                                                                   |
|                           |                                                                                                                                                                                                                                                                                                 |                                                                                                                                                                                         |