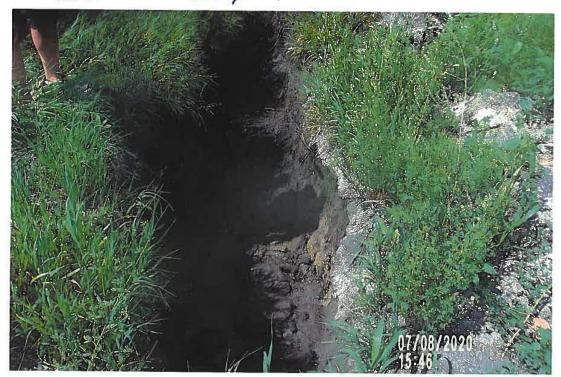

Documents:

DD 20 WO 302.PDF DD 20 WO 302 TILE BLOWOUT IMAGE 2.PDF DD 20 WO 302 TILE BLOWOUT IMAGE 1.PDF DD 20 WO 302 - MAP 1.PDF

8. DD F-H 4-53 - WO 303 - Discuss W/ Possible Action

Landowner Jim Ziesman reports blowout in field just east of HH Ave., not too far in field from road, south of building site. Location is flagged, crops harvested. In same parcel as WO 296.