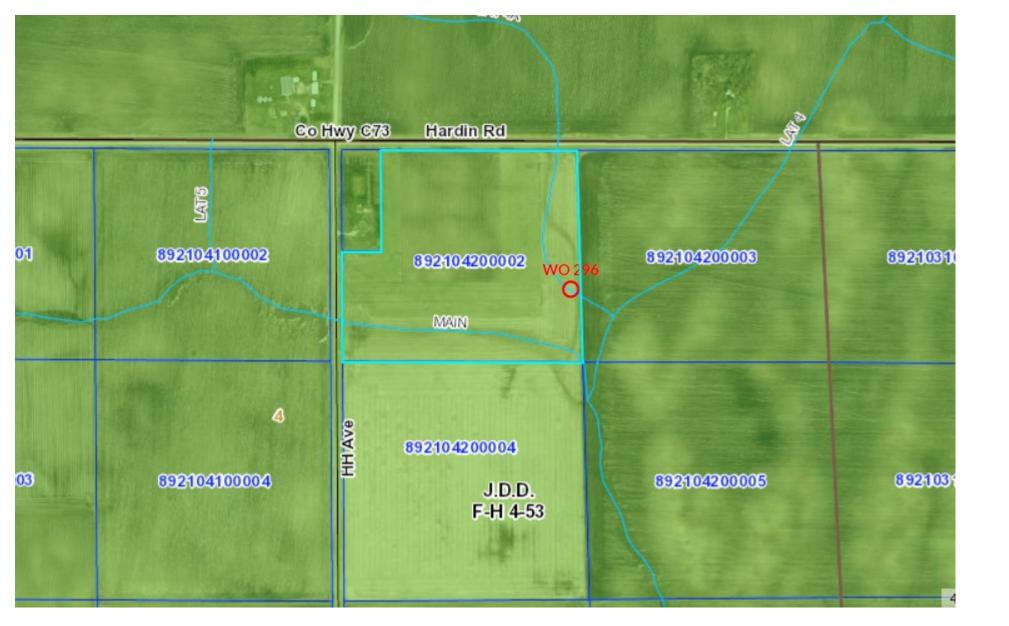

Documents:

DD 20 WO 302.PDF DD 20 WO 302 TILE BLOWOUT IMAGE 2.PDF DD 20 WO 302 TILE BLOWOUT IMAGE 1.PDF DD 20 WO 302 - MAP 1.PDF

8. DD F-H 4-53 - WO 303 - Discuss W/ Possible Action

Landowner Jim Ziesman reports blowout in field just east of HH Ave., not too far in field from road, south of building site. Location is flagged, crops harvested. In same parcel as WO 296.