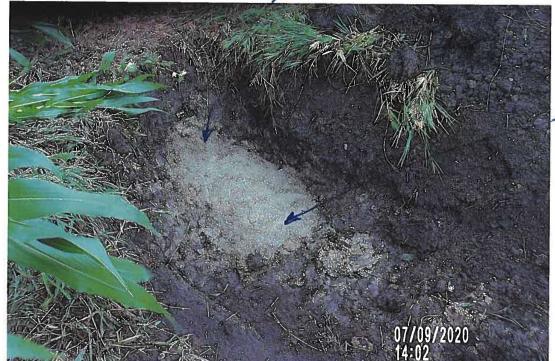

### DD 14 WO 291 INVESTIGATION SUMMARY 10\_07\_20.PDF

7. DD 20 WO 302 - Discuss W Possible Action

Jim Kielsmeier reports 4' wide x 5' deep blowout on DD tile, blowout is straight across from fence on west side of parcel.

# **Drainage Work Order Request For Repair** Hardin County

| Work Order #:             | WO00000291                                                                                                                                                                                                                                                                                      |                                                                                                                                                                                         |
|---------------------------|-------------------------------------------------------------------------------------------------------------------------------------------------------------------------------------------------------------------------------------------------------------------------------------------------|-----------------------------------------------------------------------------------------------------------------------------------------------------------------------------------------|
| Drainage District:        | DDs\DD 14 (51027)                                                                                                                                                                                                                                                                               |                                                                                                                                                                                         |
| Sec-Twp-Rge:              | 34-88-22 Qtr Sec: <u>E1/2 NE NE</u>                                                                                                                                                                                                                                                             |                                                                                                                                                                                         |
| Location/GIS:             | 88-22-34-200-003                                                                                                                                                                                                                                                                                |                                                                                                                                                                                         |
| Requested By:             | James Sweeney/Cynthia loger/Jim & Ron Vierk                                                                                                                                                                                                                                                     | andt                                                                                                                                                                                    |
| <b>Contact Phone:</b>     | (641) 847-3273                                                                                                                                                                                                                                                                                  |                                                                                                                                                                                         |
| Contact Email:            | jsweeney@cgaconsultants.com                                                                                                                                                                                                                                                                     |                                                                                                                                                                                         |
| Landowner (if different): | Ron/Jim Vierkandt/Cynthia loger 64/-3                                                                                                                                                                                                                                                           | DN<br>3-4051                                                                                                                                                                            |
| Repair labor, material    | DD 14- Sweeney reports plugged main tile in Jii pothole/explore tile on S side of D41, likely maintersection where tile goes under road needs downstream of intersection of Lat 2/main tile. to effectively farm area it should drain. Pothole not drain. Also, broken intake @ Lat 2 intersect | n tile. Intake further E of D41 & S27 repair. See Add'l Req in docs- lack of drg Last 3 years, Lat 2 has lacked enough drg s dug by landowners in Sects 34/35 do ion w D41 in Sect. 35. |
| Repaired By:              |                                                                                                                                                                                                                                                                                                 | Date:                                                                                                                                                                                   |
| Please reference work     | order # and send statement for services to:                                                                                                                                                                                                                                                     | Hardin County Auditor's Office Attn: Drainage Clerk 1215 Edgington Ave, Suite 1 Eldora, IA 50627 Phone (641) 939-8111 Fax (641) 939-8245                                                |
| Approved:                 |                                                                                                                                                                                                                                                                                                 | Date:                                                                                                                                                                                   |
|                           |                                                                                                                                                                                                                                                                                                 |                                                                                                                                                                                         |