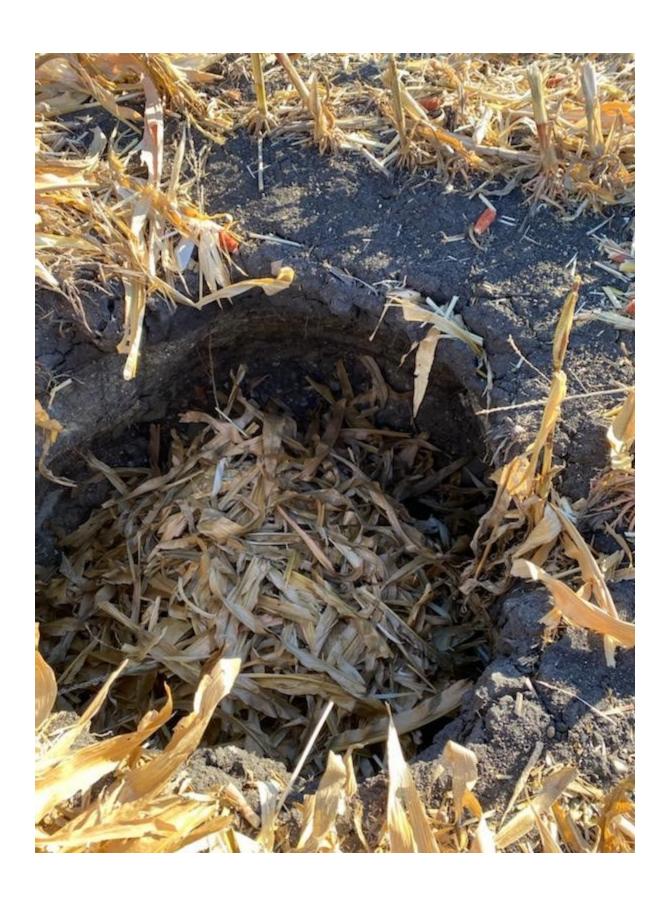

Documents:

DD 20 WO 302.PDF DD 20 WO 302 TILE BLOWOUT IMAGE 2.PDF DD 20 WO 302 TILE BLOWOUT IMAGE 1.PDF DD 20 WO 302 - MAP 1.PDF

8. DD F-H 4-53 - WO 303 - Discuss W/ Possible Action

Landowner Jim Ziesman reports blowout in field just east of HH Ave., not too far in field from road, south of building site. Location is flagged, crops harvested. In same parcel as WO 296.