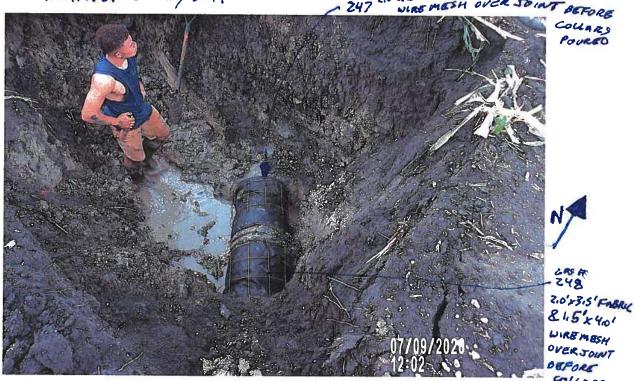

### DD 14 WO 291 INVESTIGATION SUMMARY 10\_07\_20.PDF

7. DD 20 WO 302 - Discuss W Possible Action

Jim Kielsmeier reports 4' wide x 5' deep blowout on DD tile, blowout is straight across from fence on west side of parcel.