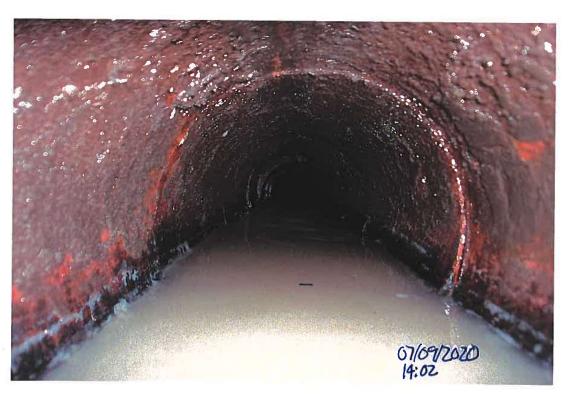

### DD 14 WO 291 INVESTIGATION SUMMARY 10\_07\_20.PDF

7. DD 20 WO 302 - Discuss W Possible Action

Jim Kielsmeier reports 4' wide x 5' deep blowout on DD tile, blowout is straight across from fence on west side of parcel.

# **Drainage Work Order Request For Repair** Hardin County

| Work Order #:             | WO00000291                                                                                                                                                                                                                                                                                      |                                                                                                                                                                                         |
|---------------------------|-------------------------------------------------------------------------------------------------------------------------------------------------------------------------------------------------------------------------------------------------------------------------------------------------|-----------------------------------------------------------------------------------------------------------------------------------------------------------------------------------------|
| Drainage District:        | DDs\DD 14 (51027)                                                                                                                                                                                                                                                                               |                                                                                                                                                                                         |
| Sec-Twp-Rge:              | 34-88-22 Qtr Sec: <u>E1/2 NE NE</u>                                                                                                                                                                                                                                                             |                                                                                                                                                                                         |
| Location/GIS:             | 88-22-34-200-003                                                                                                                                                                                                                                                                                |                                                                                                                                                                                         |
| Requested By:             | James Sweeney/Cynthia loger/Jim & Ron Vierk                                                                                                                                                                                                                                                     | andt                                                                                                                                                                                    |
| <b>Contact Phone:</b>     | (641) 847-3273                                                                                                                                                                                                                                                                                  |                                                                                                                                                                                         |
| Contact Email:            | jsweeney@cgaconsultants.com                                                                                                                                                                                                                                                                     |                                                                                                                                                                                         |
| Landowner (if different): | Ron/Jim Vierkandt/Cynthia loger 64/-3                                                                                                                                                                                                                                                           | DN<br>3-4051                                                                                                                                                                            |
| Repair labor, material    | DD 14- Sweeney reports plugged main tile in Jii pothole/explore tile on S side of D41, likely maintersection where tile goes under road needs downstream of intersection of Lat 2/main tile. to effectively farm area it should drain. Pothole not drain. Also, broken intake @ Lat 2 intersect | n tile. Intake further E of D41 & S27 repair. See Add'l Req in docs- lack of drg Last 3 years, Lat 2 has lacked enough drg s dug by landowners in Sects 34/35 do ion w D41 in Sect. 35. |
| Repaired By:              |                                                                                                                                                                                                                                                                                                 | Date:                                                                                                                                                                                   |
| Please reference work     | order # and send statement for services to:                                                                                                                                                                                                                                                     | Hardin County Auditor's Office Attn: Drainage Clerk 1215 Edgington Ave, Suite 1 Eldora, IA 50627 Phone (641) 939-8111 Fax (641) 939-8245                                                |
| Approved:                 |                                                                                                                                                                                                                                                                                                 | Date:                                                                                                                                                                                   |
|                           |                                                                                                                                                                                                                                                                                                 |                                                                                                                                                                                         |