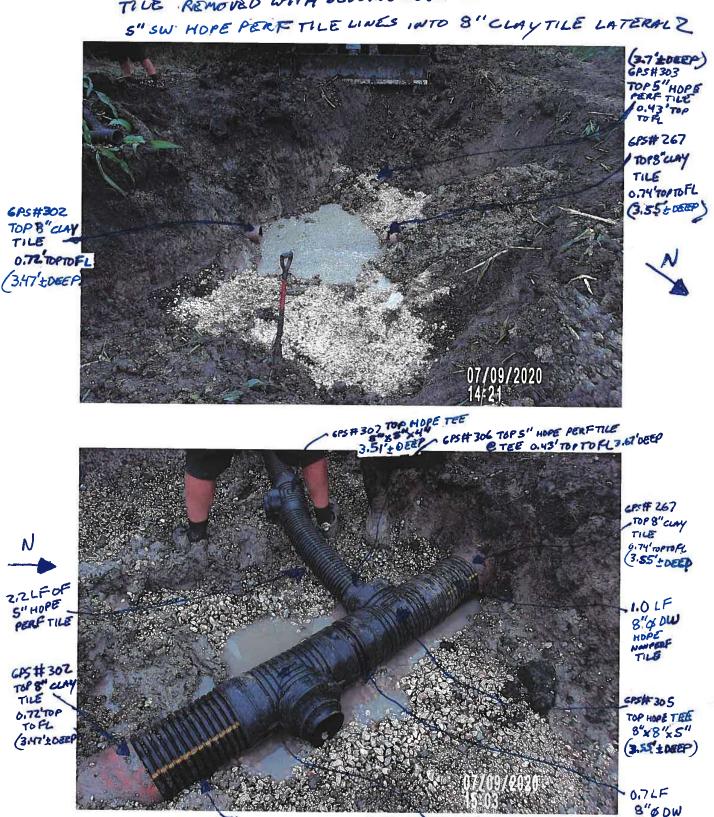

### DD 14 WO 291 INVESTIGATION SUMMARY 10\_07\_20.PDF

7. DD 20 WO 302 - Discuss W Possible Action

Jim Kielsmeier reports 4' wide x 5' deep blowout on DD tile, blowout is straight across from fence on west side of parcel.

# **Drainage Work Order Request For Repair** Hardin County

| Work Order #:             | WO00000291                                                                                                                                                                                                                                                                                      |                                                                                                                                                                                         |
|---------------------------|-------------------------------------------------------------------------------------------------------------------------------------------------------------------------------------------------------------------------------------------------------------------------------------------------|-----------------------------------------------------------------------------------------------------------------------------------------------------------------------------------------|
| Drainage District:        | DDs\DD 14 (51027)                                                                                                                                                                                                                                                                               |                                                                                                                                                                                         |
| Sec-Twp-Rge:              | 34-88-22 Qtr Sec: <u>E1/2 NE NE</u>                                                                                                                                                                                                                                                             |                                                                                                                                                                                         |
| Location/GIS:             | 88-22-34-200-003                                                                                                                                                                                                                                                                                |                                                                                                                                                                                         |
| Requested By:             | James Sweeney/Cynthia loger/Jim & Ron Vierk                                                                                                                                                                                                                                                     | andt                                                                                                                                                                                    |
| <b>Contact Phone:</b>     | (641) 847-3273                                                                                                                                                                                                                                                                                  |                                                                                                                                                                                         |
| Contact Email:            | jsweeney@cgaconsultants.com                                                                                                                                                                                                                                                                     |                                                                                                                                                                                         |
| Landowner (if different): | Ron/Jim Vierkandt/Cynthia loger 64/-3                                                                                                                                                                                                                                                           | DN<br>3-4051                                                                                                                                                                            |
| Repair labor, material    | DD 14- Sweeney reports plugged main tile in Jii pothole/explore tile on S side of D41, likely maintersection where tile goes under road needs downstream of intersection of Lat 2/main tile. to effectively farm area it should drain. Pothole not drain. Also, broken intake @ Lat 2 intersect | n tile. Intake further E of D41 & S27 repair. See Add'l Req in docs- lack of drg Last 3 years, Lat 2 has lacked enough drg s dug by landowners in Sects 34/35 do ion w D41 in Sect. 35. |
| Repaired By:              |                                                                                                                                                                                                                                                                                                 | Date:                                                                                                                                                                                   |
| Please reference work     | order # and send statement for services to:                                                                                                                                                                                                                                                     | Hardin County Auditor's Office Attn: Drainage Clerk 1215 Edgington Ave, Suite 1 Eldora, IA 50627 Phone (641) 939-8111 Fax (641) 939-8245                                                |
| Approved:                 |                                                                                                                                                                                                                                                                                                 | Date:                                                                                                                                                                                   |
|                           |                                                                                                                                                                                                                                                                                                 |                                                                                                                                                                                         |