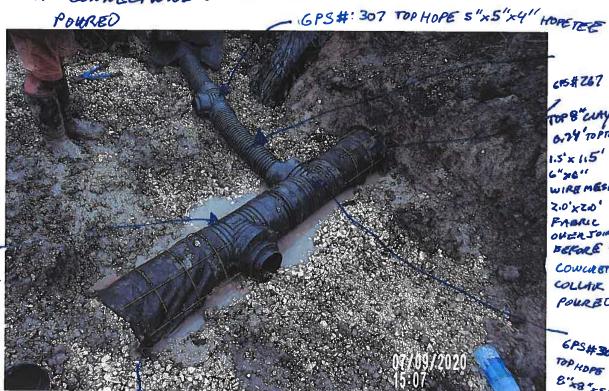

R FLOW.

PICTURE # 4106 IS LOOKING NORTH SHOWING 3/9 "CONCRETE

COLLAR POURED FOR 3" CLAY TILB SECTION ROLLED

BACKINTO PLACE 9/5 & WESTOF BEHING FINTHE, CREW USED 5-6018 BAGS OF

JOBSHZSS: QUIKRETE HIGH STRENGTY;





GPSH 254





M

PICTURE # 4107 IS LOOKING NORTH SHOWING BEDDING

ROCK BACKFILLED AROUND 3/4 CONCRETE COLLAR IN SOUTH

DITCH OF COHMY BY FOR 8" CLAY TILE SECTION ROUED BACK INTO PLACE.

#### PICTURE# 4108 15 LOOKING SW SHOWING 8"CLAY TILE REMOVED WITH BEDOING ROCK IN PLACE TO TIE IN



1.2 LF 8 FOW HOPE - LASH 304 TOP HOPETEE PICTURE # 4109 IS LOOK ING WEST AT 8" DW HOPE NONDERFTILE HOPE NONPERF TILE

PERF TILE INSTALLED INTO THE WITH 5"x5"x4" HOPE TEE INSTALLED ON IT

PICTURE # 4110 15 LOOKING WEST AT NORTH & SOUTH TIE IN CONNECTIONS ON 8" LATZ BEFORE 3/4 CONCRETE COLLARS



45# 267 TOP 8"CLAY STOTE PERO 1.5'x 1.5' 6"26" WIRE MESH Z.0'XZ.0' FABRIC OVERJOIM BEFORE 3/4 COWLLETE COLLAK POURBO

6PS#305 TOPHOPE 8"48"X5" TEE

TOPS" CAN DAR POPTOFE 1.5' X 1.5' 6" X 6" WIRE MESH B. 2.0'X 2.0' FINANCE OVER JOHNT BEFORE 3/4 CONCRETE COLLAR POLACED



6PS# 263 TOP 5 "HOPE PERFTILE 0.43'TOFTOFL

1 302,

PICTURE # 411 IS LOOKING NW SHOWING 3/4 CONCRETE COLLARS POURSO AT CONNECTIONS FOR S" HOPE SWPERFTILE TIE INS . CREW USED 17-60 18 BAGS OF QUIKRETE MICH STRENGTH

CPS#304 TOP HOPE 8"x8"x5" TEE

## PICTURE #4112 IS LOOKING EAST SHOWING 3/4 CONCRETE COLLARS POURS (USED 17 QUIKRETE HIGH STRENGTH CONCRETE BASS



CPS#ZCY
TOPY"HOPE
PERF
0.34 TOPTOFL
(2.9 \*\* DEEP)

10



PICTURE # 4113 TEE

TIED INTO 5" HOPE PEUR TILE TIED INTO 8" HOPE NOW PERF

LAT Z WITH 34 CONCRETE COLLAR