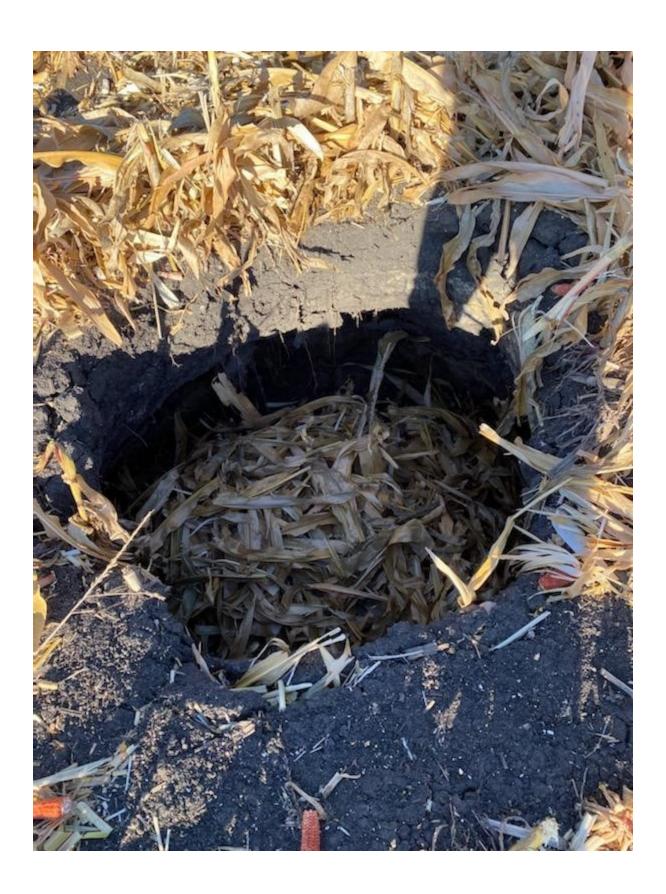

### DD 14 WO 291 INVESTIGATION SUMMARY 10\_07\_20.PDF

7. DD 20 WO 302 - Discuss W Possible Action

Jim Kielsmeier reports 4' wide x 5' deep blowout on DD tile, blowout is straight across from fence on west side of parcel.