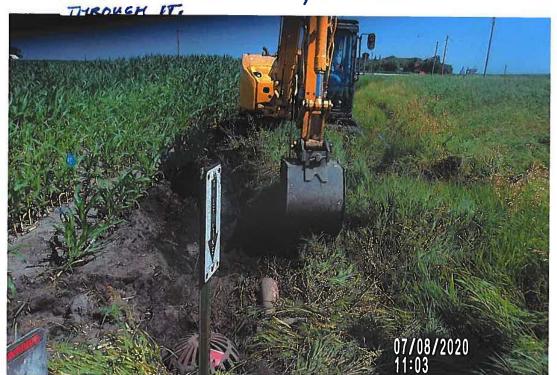

Documents:

DD 20 WO 302.PDF DD 20 WO 302 TILE BLOWOUT IMAGE 2.PDF DD 20 WO 302 TILE BLOWOUT IMAGE 1.PDF DD 20 WO 302 - MAP 1.PDF

8. DD F-H 4-53 - WO 303 - Discuss W/ Possible Action

Landowner Jim Ziesman reports blowout in field just east of HH Ave., not too far in field from road, south of building site. Location is flagged, crops harvested. In same parcel as WO 296.