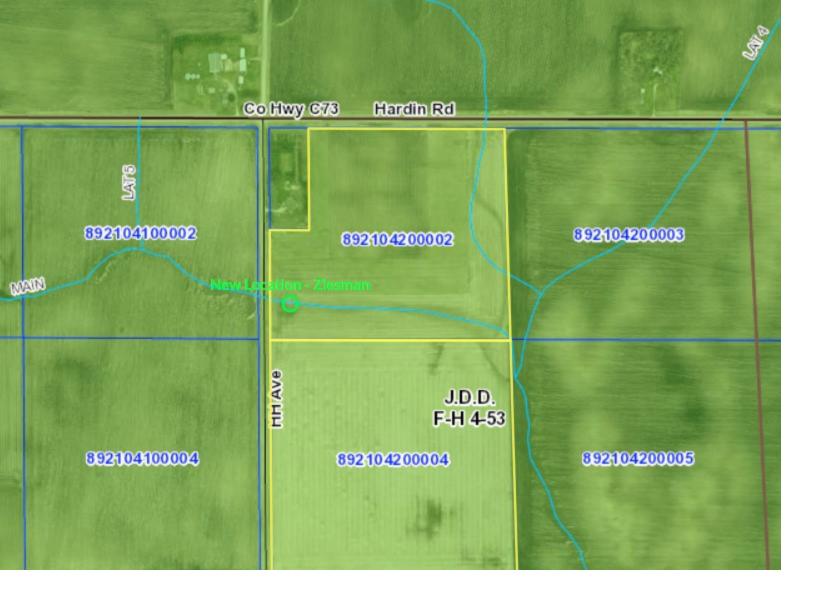

Documents:

DD 20 WO 302.PDF DD 20 WO 302 TILE BLOWOUT IMAGE 2.PDF DD 20 WO 302 TILE BLOWOUT IMAGE 1.PDF DD 20 WO 302 - MAP 1.PDF

8. DD F-H 4-53 - WO 303 - Discuss W/ Possible Action

Landowner Jim Ziesman reports blowout in field just east of HH Ave., not too far in field from road, south of building site. Location is flagged, crops harvested. In same parcel as WO 296.