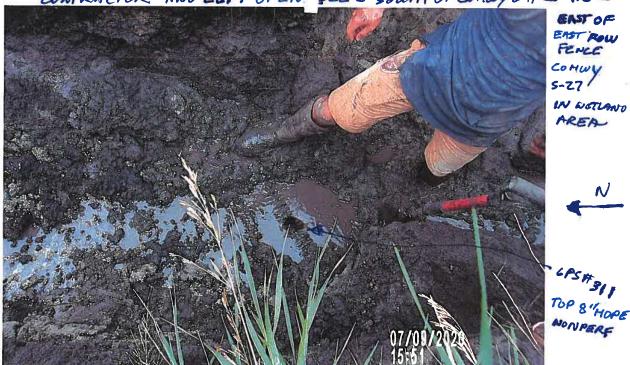

# **Drainage Work Order Request For Repair** Hardin County

| Work Order #:             | WO00000291                                                                                                                                                                                                                                                                                      |                                                                                                                                                                                         |
|---------------------------|-------------------------------------------------------------------------------------------------------------------------------------------------------------------------------------------------------------------------------------------------------------------------------------------------|-----------------------------------------------------------------------------------------------------------------------------------------------------------------------------------------|
| Drainage District:        | DDs\DD 14 (51027)                                                                                                                                                                                                                                                                               |                                                                                                                                                                                         |
| Sec-Twp-Rge:              | 34-88-22 Qtr Sec: <u>E1/2 NE NE</u>                                                                                                                                                                                                                                                             |                                                                                                                                                                                         |
| Location/GIS:             | 88-22-34-200-003                                                                                                                                                                                                                                                                                |                                                                                                                                                                                         |
| Requested By:             | James Sweeney/Cynthia loger/Jim & Ron Vierk                                                                                                                                                                                                                                                     | andt                                                                                                                                                                                    |
| <b>Contact Phone:</b>     | (641) 847-3273                                                                                                                                                                                                                                                                                  |                                                                                                                                                                                         |
| Contact Email:            | jsweeney@cgaconsultants.com                                                                                                                                                                                                                                                                     |                                                                                                                                                                                         |
| Landowner (if different): | Ron/Jim Vierkandt/Cynthia loger 64/-3                                                                                                                                                                                                                                                           | DN<br>3-4051                                                                                                                                                                            |
| Repair labor, material    | DD 14- Sweeney reports plugged main tile in Jii pothole/explore tile on S side of D41, likely maintersection where tile goes under road needs downstream of intersection of Lat 2/main tile. to effectively farm area it should drain. Pothole not drain. Also, broken intake @ Lat 2 intersect | n tile. Intake further E of D41 & S27 repair. See Add'l Req in docs- lack of drg Last 3 years, Lat 2 has lacked enough drg s dug by landowners in Sects 34/35 do ion w D41 in Sect. 35. |
| Repaired By:              |                                                                                                                                                                                                                                                                                                 | Date:                                                                                                                                                                                   |
| Please reference work     | order # and send statement for services to:                                                                                                                                                                                                                                                     | Hardin County Auditor's Office Attn: Drainage Clerk 1215 Edgington Ave, Suite 1 Eldora, IA 50627 Phone (641) 939-8111 Fax (641) 939-8245                                                |
| Approved:                 |                                                                                                                                                                                                                                                                                                 | Date:                                                                                                                                                                                   |
|                           |                                                                                                                                                                                                                                                                                                 |                                                                                                                                                                                         |