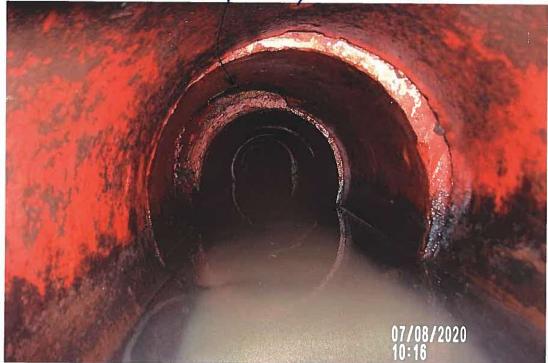

### DD 14 WO 291 INVESTIGATION SUMMARY 10\_07\_20.PDF

7. DD 20 WO 302 - Discuss W Possible Action

Jim Kielsmeier reports 4' wide x 5' deep blowout on DD tile, blowout is straight across from fence on west side of parcel.