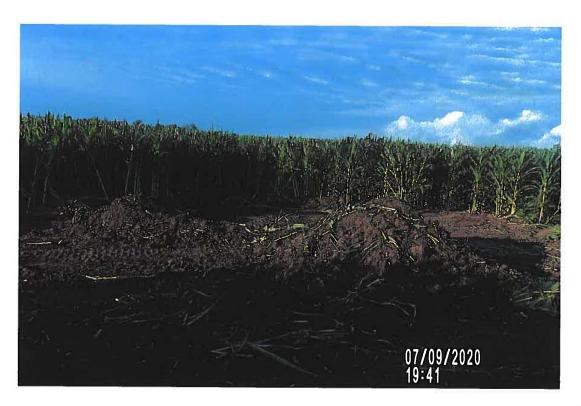

### DD 14 WO 291 INVESTIGATION SUMMARY 10\_07\_20.PDF

7. DD 20 WO 302 - Discuss W Possible Action

Jim Kielsmeier reports 4' wide x 5' deep blowout on DD tile, blowout is straight across from fence on west side of parcel.