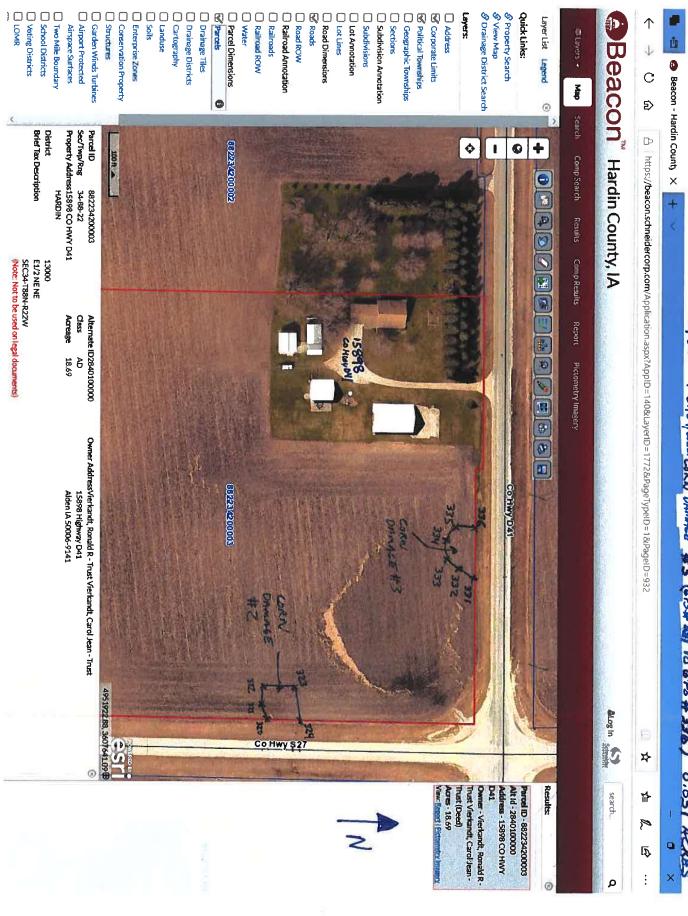

# **Drainage Work Order Request For Repair** Hardin County

| Work Order #:             | WO00000291                                                                                                                                                                                                                                                                                      |                                                                                                                                                                                         |
|---------------------------|-------------------------------------------------------------------------------------------------------------------------------------------------------------------------------------------------------------------------------------------------------------------------------------------------|-----------------------------------------------------------------------------------------------------------------------------------------------------------------------------------------|
| Drainage District:        | DDs\DD 14 (51027)                                                                                                                                                                                                                                                                               |                                                                                                                                                                                         |
| Sec-Twp-Rge:              | 34-88-22 Qtr Sec: <u>E1/2 NE NE</u>                                                                                                                                                                                                                                                             |                                                                                                                                                                                         |
| Location/GIS:             | 88-22-34-200-003                                                                                                                                                                                                                                                                                |                                                                                                                                                                                         |
| Requested By:             | James Sweeney/Cynthia loger/Jim & Ron Vierk                                                                                                                                                                                                                                                     | andt                                                                                                                                                                                    |
| <b>Contact Phone:</b>     | (641) 847-3273                                                                                                                                                                                                                                                                                  |                                                                                                                                                                                         |
| Contact Email:            | jsweeney@cgaconsultants.com                                                                                                                                                                                                                                                                     |                                                                                                                                                                                         |
| Landowner (if different): | Ron/Jim Vierkandt/Cynthia loger 64/-3                                                                                                                                                                                                                                                           | DN<br>3-4051                                                                                                                                                                            |
| Repair labor, material    | DD 14- Sweeney reports plugged main tile in Jii pothole/explore tile on S side of D41, likely maintersection where tile goes under road needs downstream of intersection of Lat 2/main tile. to effectively farm area it should drain. Pothole not drain. Also, broken intake @ Lat 2 intersect | n tile. Intake further E of D41 & S27 repair. See Add'l Req in docs- lack of drg Last 3 years, Lat 2 has lacked enough drg s dug by landowners in Sects 34/35 do ion w D41 in Sect. 35. |
| Repaired By:              |                                                                                                                                                                                                                                                                                                 | Date:                                                                                                                                                                                   |
| Please reference work     | order # and send statement for services to:                                                                                                                                                                                                                                                     | Hardin County Auditor's Office Attn: Drainage Clerk 1215 Edgington Ave, Suite 1 Eldora, IA 50627 Phone (641) 939-8111 Fax (641) 939-8245                                                |
| Approved:                 |                                                                                                                                                                                                                                                                                                 | Date:                                                                                                                                                                                   |
|                           |                                                                                                                                                                                                                                                                                                 |                                                                                                                                                                                         |