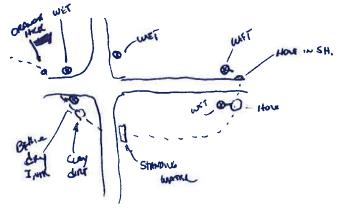

# **Drainage Work Order Request For Repair** Hardin County

| Work Order #:             | WO00000291                                                                                                                                                                                                                                                                                      |                                                                                                                                                                                         |
|---------------------------|-------------------------------------------------------------------------------------------------------------------------------------------------------------------------------------------------------------------------------------------------------------------------------------------------|-----------------------------------------------------------------------------------------------------------------------------------------------------------------------------------------|
| Drainage District:        | DDs\DD 14 (51027)                                                                                                                                                                                                                                                                               |                                                                                                                                                                                         |
| Sec-Twp-Rge:              | 34-88-22 Qtr Sec: <u>E1/2 NE NE</u>                                                                                                                                                                                                                                                             |                                                                                                                                                                                         |
| Location/GIS:             | 88-22-34-200-003                                                                                                                                                                                                                                                                                |                                                                                                                                                                                         |
| Requested By:             | James Sweeney/Cynthia loger/Jim & Ron Vierk                                                                                                                                                                                                                                                     | andt                                                                                                                                                                                    |
| <b>Contact Phone:</b>     | (641) 847-3273                                                                                                                                                                                                                                                                                  |                                                                                                                                                                                         |
| Contact Email:            | jsweeney@cgaconsultants.com                                                                                                                                                                                                                                                                     |                                                                                                                                                                                         |
| Landowner (if different): | Ron/Jim Vierkandt/Cynthia loger 64/-3                                                                                                                                                                                                                                                           | DN<br>3-4051                                                                                                                                                                            |
| Repair labor, material    | DD 14- Sweeney reports plugged main tile in Jii pothole/explore tile on S side of D41, likely maintersection where tile goes under road needs downstream of intersection of Lat 2/main tile. to effectively farm area it should drain. Pothole not drain. Also, broken intake @ Lat 2 intersect | n tile. Intake further E of D41 & S27 repair. See Add'l Req in docs- lack of drg Last 3 years, Lat 2 has lacked enough drg s dug by landowners in Sects 34/35 do ion w D41 in Sect. 35. |
| Repaired By:              |                                                                                                                                                                                                                                                                                                 | Date:                                                                                                                                                                                   |
| Please reference work     | order # and send statement for services to:                                                                                                                                                                                                                                                     | Hardin County Auditor's Office Attn: Drainage Clerk 1215 Edgington Ave, Suite 1 Eldora, IA 50627 Phone (641) 939-8111 Fax (641) 939-8245                                                |
| Approved:                 |                                                                                                                                                                                                                                                                                                 | Date:                                                                                                                                                                                   |
|                           |                                                                                                                                                                                                                                                                                                 |                                                                                                                                                                                         |