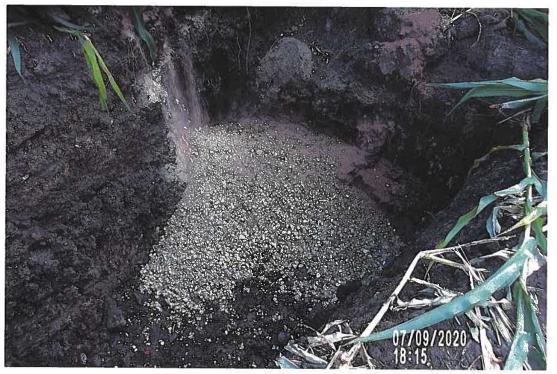

### DD 14 WO 291 INVESTIGATION SUMMARY 10\_07\_20.PDF

7. DD 20 WO 302 - Discuss W Possible Action

Jim Kielsmeier reports 4' wide x 5' deep blowout on DD tile, blowout is straight across from fence on west side of parcel.