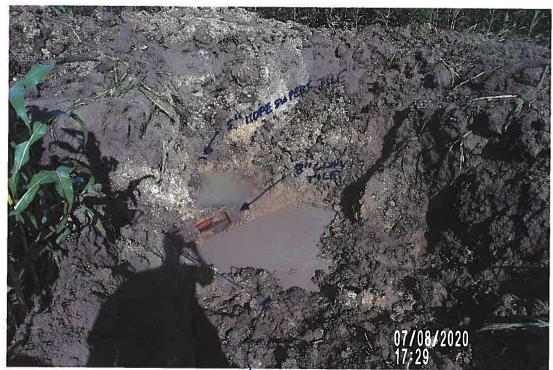

# **Drainage Work Order Request For Repair** Hardin County

| Work Order #:             | WO00000291                                                                                                                                                                                                                                                                                      |                                                                                                                                                                                         |
|---------------------------|-------------------------------------------------------------------------------------------------------------------------------------------------------------------------------------------------------------------------------------------------------------------------------------------------|-----------------------------------------------------------------------------------------------------------------------------------------------------------------------------------------|
| Drainage District:        | DDs\DD 14 (51027)                                                                                                                                                                                                                                                                               |                                                                                                                                                                                         |
| Sec-Twp-Rge:              | 34-88-22 Qtr Sec: <u>E1/2 NE NE</u>                                                                                                                                                                                                                                                             |                                                                                                                                                                                         |
| Location/GIS:             | 88-22-34-200-003                                                                                                                                                                                                                                                                                |                                                                                                                                                                                         |
| Requested By:             | James Sweeney/Cynthia loger/Jim & Ron Vierk                                                                                                                                                                                                                                                     | andt                                                                                                                                                                                    |
| <b>Contact Phone:</b>     | (641) 847-3273                                                                                                                                                                                                                                                                                  |                                                                                                                                                                                         |
| Contact Email:            | jsweeney@cgaconsultants.com                                                                                                                                                                                                                                                                     |                                                                                                                                                                                         |
| Landowner (if different): | Ron/Jim Vierkandt/Cynthia loger 64/-3                                                                                                                                                                                                                                                           | DN<br>3-4051                                                                                                                                                                            |
| Repair labor, material    | DD 14- Sweeney reports plugged main tile in Jii pothole/explore tile on S side of D41, likely maintersection where tile goes under road needs downstream of intersection of Lat 2/main tile. to effectively farm area it should drain. Pothole not drain. Also, broken intake @ Lat 2 intersect | n tile. Intake further E of D41 & S27 repair. See Add'l Req in docs- lack of drg Last 3 years, Lat 2 has lacked enough drg s dug by landowners in Sects 34/35 do ion w D41 in Sect. 35. |
| Repaired By:              |                                                                                                                                                                                                                                                                                                 | Date:                                                                                                                                                                                   |
| Please reference work     | order # and send statement for services to:                                                                                                                                                                                                                                                     | Hardin County Auditor's Office Attn: Drainage Clerk 1215 Edgington Ave, Suite 1 Eldora, IA 50627 Phone (641) 939-8111 Fax (641) 939-8245                                                |
| Approved:                 |                                                                                                                                                                                                                                                                                                 | Date:                                                                                                                                                                                   |
|                           |                                                                                                                                                                                                                                                                                                 |                                                                                                                                                                                         |