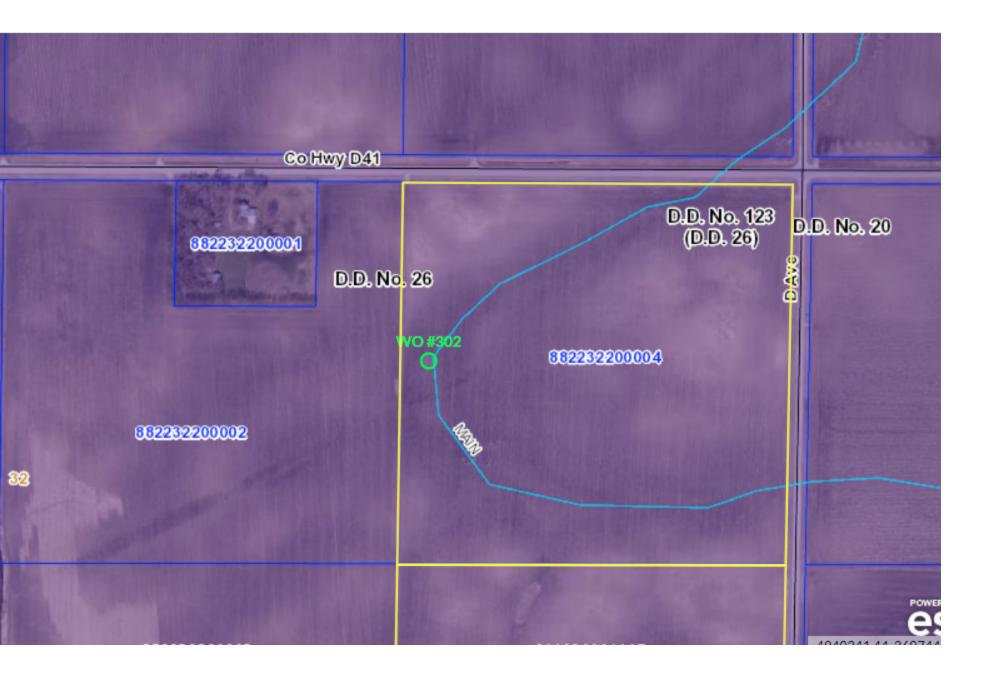

### DD 14 WO 291 INVESTIGATION SUMMARY 10\_07\_20.PDF

7. DD 20 WO 302 - Discuss W Possible Action

Jim Kielsmeier reports 4' wide x 5' deep blowout on DD tile, blowout is straight across from fence on west side of parcel.