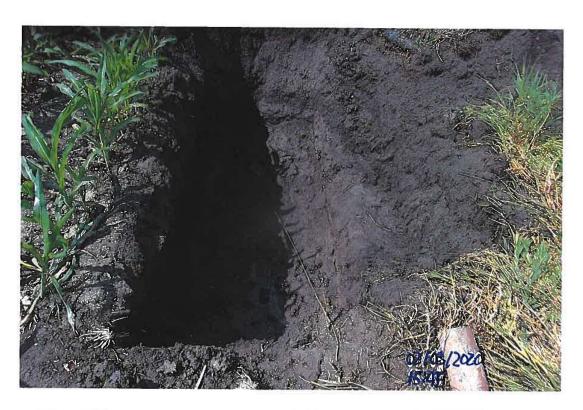

Documents:

DD 20 WO 302.PDF DD 20 WO 302 TILE BLOWOUT IMAGE 2.PDF DD 20 WO 302 TILE BLOWOUT IMAGE 1.PDF DD 20 WO 302 - MAP 1.PDF

8. DD F-H 4-53 - WO 303 - Discuss W/ Possible Action

Landowner Jim Ziesman reports blowout in field just east of HH Ave., not too far in field from road, south of building site. Location is flagged, crops harvested. In same parcel as WO 296.