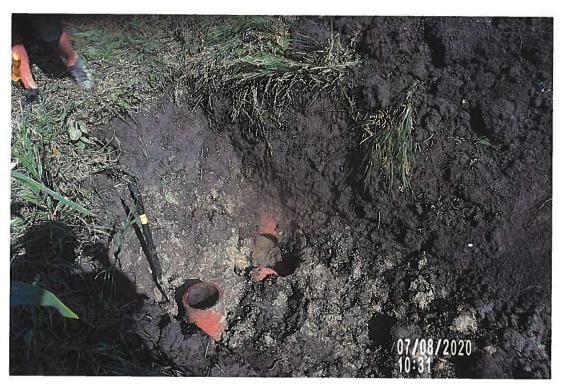

Documents:

DD 20 WO 302.PDF DD 20 WO 302 TILE BLOWOUT IMAGE 2.PDF DD 20 WO 302 TILE BLOWOUT IMAGE 1.PDF DD 20 WO 302 - MAP 1.PDF

8. DD F-H 4-53 - WO 303 - Discuss W/ Possible Action

Landowner Jim Ziesman reports blowout in field just east of HH Ave., not too far in field from road, south of building site. Location is flagged, crops harvested. In same parcel as WO 296.