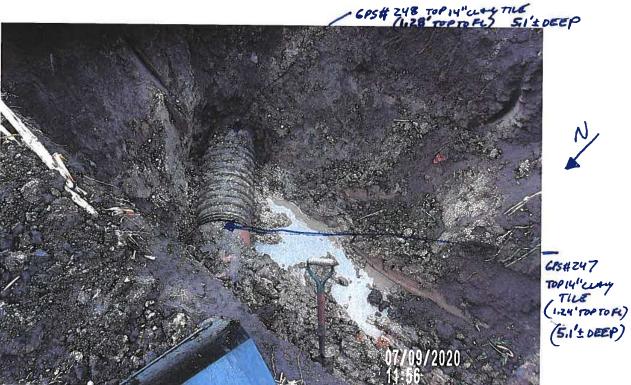

### DD 14 WO 291 INVESTIGATION SUMMARY 10\_07\_20.PDF

7. DD 20 WO 302 - Discuss W Possible Action

Jim Kielsmeier reports 4' wide x 5' deep blowout on DD tile, blowout is straight across from fence on west side of parcel.