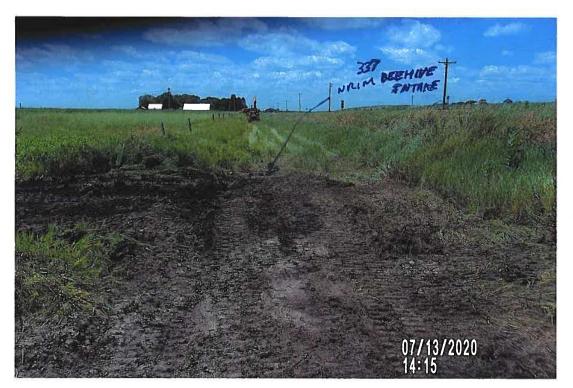

### DD 14 WO 291 INVESTIGATION SUMMARY 10\_07\_20.PDF

7. DD 20 WO 302 - Discuss W Possible Action

Jim Kielsmeier reports 4' wide x 5' deep blowout on DD tile, blowout is straight across from fence on west side of parcel.

# **Drainage Work Order Request For Repair** Hardin County

| Work Order #:             | WO00000291                                                                                                                                                                                                                                                                                      |                                                                                                                                                                                         |
|---------------------------|-------------------------------------------------------------------------------------------------------------------------------------------------------------------------------------------------------------------------------------------------------------------------------------------------|-----------------------------------------------------------------------------------------------------------------------------------------------------------------------------------------|
| Drainage District:        | DDs\DD 14 (51027)                                                                                                                                                                                                                                                                               |                                                                                                                                                                                         |
| Sec-Twp-Rge:              | 34-88-22 Qtr Sec: <u>E1/2 NE NE</u>                                                                                                                                                                                                                                                             |                                                                                                                                                                                         |
| Location/GIS:             | 88-22-34-200-003                                                                                                                                                                                                                                                                                |                                                                                                                                                                                         |
| Requested By:             | James Sweeney/Cynthia loger/Jim & Ron Vierk                                                                                                                                                                                                                                                     | andt                                                                                                                                                                                    |
| <b>Contact Phone:</b>     | (641) 847-3273                                                                                                                                                                                                                                                                                  |                                                                                                                                                                                         |
| Contact Email:            | jsweeney@cgaconsultants.com                                                                                                                                                                                                                                                                     |                                                                                                                                                                                         |
| Landowner (if different): | Ron/Jim Vierkandt/Cynthia loger 64/-3                                                                                                                                                                                                                                                           | DN<br>3-4051                                                                                                                                                                            |
| Repair labor, material    | DD 14- Sweeney reports plugged main tile in Jii pothole/explore tile on S side of D41, likely maintersection where tile goes under road needs downstream of intersection of Lat 2/main tile. to effectively farm area it should drain. Pothole not drain. Also, broken intake @ Lat 2 intersect | n tile. Intake further E of D41 & S27 repair. See Add'l Req in docs- lack of drg Last 3 years, Lat 2 has lacked enough drg s dug by landowners in Sects 34/35 do ion w D41 in Sect. 35. |
| Repaired By:              |                                                                                                                                                                                                                                                                                                 | Date:                                                                                                                                                                                   |
| Please reference work     | order # and send statement for services to:                                                                                                                                                                                                                                                     | Hardin County Auditor's Office Attn: Drainage Clerk 1215 Edgington Ave, Suite 1 Eldora, IA 50627 Phone (641) 939-8111 Fax (641) 939-8245                                                |
| Approved:                 |                                                                                                                                                                                                                                                                                                 | Date:                                                                                                                                                                                   |
|                           |                                                                                                                                                                                                                                                                                                 |                                                                                                                                                                                         |