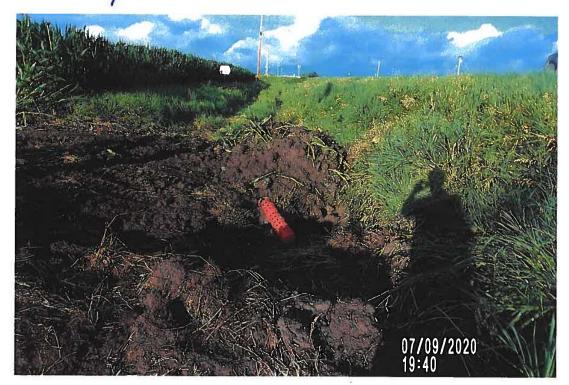

### DD 14 WO 291 INVESTIGATION SUMMARY 10\_07\_20.PDF

7. DD 20 WO 302 - Discuss W Possible Action

Jim Kielsmeier reports 4' wide x 5' deep blowout on DD tile, blowout is straight across from fence on west side of parcel.