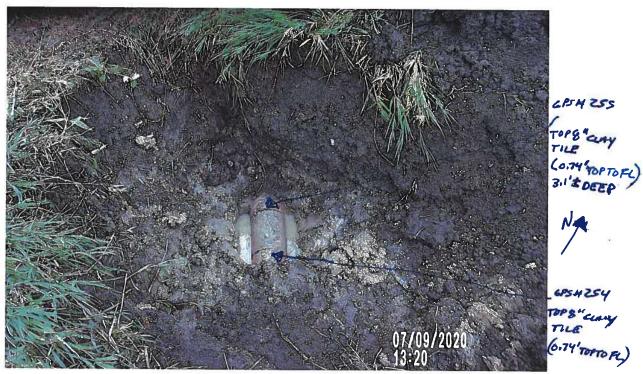

# **Drainage Work Order Request For Repair** Hardin County

| Work Order #:             | WO00000291                                                                                                                                                                                                                                                                                      |                                                                                                                                                                                         |
|---------------------------|-------------------------------------------------------------------------------------------------------------------------------------------------------------------------------------------------------------------------------------------------------------------------------------------------|-----------------------------------------------------------------------------------------------------------------------------------------------------------------------------------------|
| Drainage District:        | DDs\DD 14 (51027)                                                                                                                                                                                                                                                                               |                                                                                                                                                                                         |
| Sec-Twp-Rge:              | 34-88-22 Qtr Sec: <u>E1/2 NE NE</u>                                                                                                                                                                                                                                                             |                                                                                                                                                                                         |
| Location/GIS:             | 88-22-34-200-003                                                                                                                                                                                                                                                                                |                                                                                                                                                                                         |
| Requested By:             | James Sweeney/Cynthia loger/Jim & Ron Vierk                                                                                                                                                                                                                                                     | andt                                                                                                                                                                                    |
| <b>Contact Phone:</b>     | (641) 847-3273                                                                                                                                                                                                                                                                                  |                                                                                                                                                                                         |
| Contact Email:            | jsweeney@cgaconsultants.com                                                                                                                                                                                                                                                                     |                                                                                                                                                                                         |
| Landowner (if different): | Ron/Jim Vierkandt/Cynthia loger 64/-3                                                                                                                                                                                                                                                           | DN<br>3-4051                                                                                                                                                                            |
| Repair labor, material    | DD 14- Sweeney reports plugged main tile in Jii pothole/explore tile on S side of D41, likely maintersection where tile goes under road needs downstream of intersection of Lat 2/main tile. to effectively farm area it should drain. Pothole not drain. Also, broken intake @ Lat 2 intersect | n tile. Intake further E of D41 & S27 repair. See Add'l Req in docs- lack of drg Last 3 years, Lat 2 has lacked enough drg s dug by landowners in Sects 34/35 do ion w D41 in Sect. 35. |
| Repaired By:              |                                                                                                                                                                                                                                                                                                 | Date:                                                                                                                                                                                   |
| Please reference work     | order # and send statement for services to:                                                                                                                                                                                                                                                     | Hardin County Auditor's Office Attn: Drainage Clerk 1215 Edgington Ave, Suite 1 Eldora, IA 50627 Phone (641) 939-8111 Fax (641) 939-8245                                                |
| Approved:                 |                                                                                                                                                                                                                                                                                                 | Date:                                                                                                                                                                                   |
|                           |                                                                                                                                                                                                                                                                                                 |                                                                                                                                                                                         |