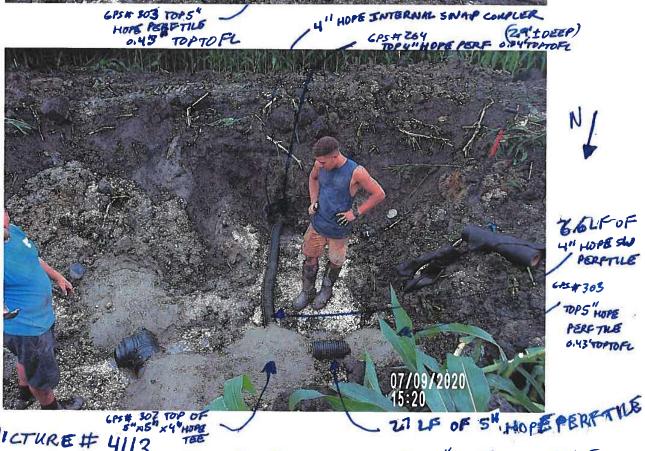

PICTURE # 4110 15 LOOKING WEST AT NORTH & SOUTH TIE IN CONNECTIONS ON 8" LATZ BEFORE 3/4 CONCRETE COLLARS



45# 267 TOP 8"CLAY STOTE PERO 1.5'x 1.5' 6"26" WIRE MESH Z.0'XZ.0' FABRIC OVERJOIM BEFORE 3/4 COWLLETE COLLAK POURBO

6PS#305 TOPHOPE 8"48"X5" TEE

TOPS" CAN DAR POPTOFE 1.5' X 1.5' 6" X 6" WIRE MESH B. 2.0'X 2.0' FINANCE OVER JOHNT BEFORE 3/4 CONCRETE COLLAR POLACED



6PS# 263 TOP 5 "HOPE PERFTILE 0.43'TOFTOFL

1 302,

PICTURE # 411 IS LOOKING NW SHOWING 3/4 CONCRETE COLLARS POURSO AT CONNECTIONS FOR S" HOPE SWPERFTILE TIE INS . CREW USED 17-60 18 BAGS OF QUIKRETE MICH STRENGTH

CPS#304 TOP HOPE 8"x8"x5" TEE

## PICTURE #4112 IS LOOKING EAST SHOWING 3/4 CONCRETE COLLARS POURS (USED 17 QUIKRETE HIGH STRENGTH CONCRETE BASS



CPS#ZCY
TOPY"HOPE
PERF
0.34 TOPTOFL
(2.9 \*\* DEEP)

10



PICTURE # 4113 TEE

TIED INTO 5" HOPE PEUR TILE TIED INTO 8" HOPE NOW PERF

LAT Z WITH 34 CONCRETE COLLARS (USED 17 QUIKRETE CONCRETE)

PICTURE #4114 IS LOOKING NE SHOWING 5" HOPE SW PERP THE TIE IN CONNETION INTO E"HOPE LATERAL #Z.

GPS# 263 TOPS" HOPE PERF TILE 5048' TOPTOFL



3.8 LFOF

5"HOPE PERFTILE

5"HOPE MITERNAL SNAP COUPEEN

CASE 304 TOP 8"x8"x5" HOPE TEE



6PS# 263 5"HOPE SWPERF TILE

> 685# 304 TOP8" x8" x5" PICTURE# 4115

IN CONNECTIONS 34 CONCRETE COLLARS. LUSED 9-6016 BAGSOF OF QUIKRETE HIGH STRENETH CONCRETE)

PICTURE # 416 IS LOOKING EAST SHOWING MOLE IN TOP.

OF 8" HOPE NONDERF TILE EXCAVATED BY ANOTHER

CONTRACTOR AND LEFT OPEN 322't SOUTH OF COMMY DY 1 & 9.6'E





PICTURE # 4117 IS LOOKING DOWNSTREAM - INSIDE 8"TILE
SHOWING LHANGE OF MATERIAL. TILE LOOKS GOOD SHAPE