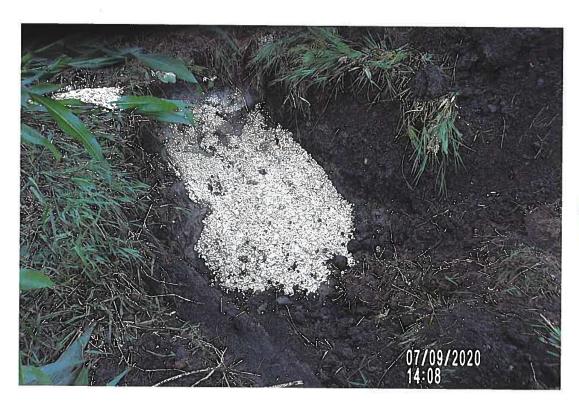

### DD 14 WO 291 INVESTIGATION SUMMARY 10\_07\_20.PDF

7. DD 20 WO 302 - Discuss W Possible Action

Jim Kielsmeier reports 4' wide x 5' deep blowout on DD tile, blowout is straight across from fence on west side of parcel.

# **Drainage Work Order Request For Repair** Hardin County

| Work Order #:             | WO00000291                                                                                                                                                                                                                                                                                      |                                                                                                                                                                                         |
|---------------------------|-------------------------------------------------------------------------------------------------------------------------------------------------------------------------------------------------------------------------------------------------------------------------------------------------|-----------------------------------------------------------------------------------------------------------------------------------------------------------------------------------------|
| Drainage District:        | DDs\DD 14 (51027)                                                                                                                                                                                                                                                                               |                                                                                                                                                                                         |
| Sec-Twp-Rge:              | 34-88-22 Qtr Sec: <u>E1/2 NE NE</u>                                                                                                                                                                                                                                                             |                                                                                                                                                                                         |
| Location/GIS:             | 88-22-34-200-003                                                                                                                                                                                                                                                                                |                                                                                                                                                                                         |
| Requested By:             | James Sweeney/Cynthia loger/Jim & Ron Vierk                                                                                                                                                                                                                                                     | andt                                                                                                                                                                                    |
| <b>Contact Phone:</b>     | (641) 847-3273                                                                                                                                                                                                                                                                                  |                                                                                                                                                                                         |
| Contact Email:            | jsweeney@cgaconsultants.com                                                                                                                                                                                                                                                                     |                                                                                                                                                                                         |
| Landowner (if different): | Ron/Jim Vierkandt/Cynthia loger 64/-3                                                                                                                                                                                                                                                           | DN<br>3-4051                                                                                                                                                                            |
| Repair labor, material    | DD 14- Sweeney reports plugged main tile in Jii pothole/explore tile on S side of D41, likely maintersection where tile goes under road needs downstream of intersection of Lat 2/main tile. to effectively farm area it should drain. Pothole not drain. Also, broken intake @ Lat 2 intersect | n tile. Intake further E of D41 & S27 repair. See Add'l Req in docs- lack of drg Last 3 years, Lat 2 has lacked enough drg s dug by landowners in Sects 34/35 do ion w D41 in Sect. 35. |
| Repaired By:              |                                                                                                                                                                                                                                                                                                 | Date:                                                                                                                                                                                   |
| Please reference work     | order # and send statement for services to:                                                                                                                                                                                                                                                     | Hardin County Auditor's Office Attn: Drainage Clerk 1215 Edgington Ave, Suite 1 Eldora, IA 50627 Phone (641) 939-8111 Fax (641) 939-8245                                                |
| Approved:                 |                                                                                                                                                                                                                                                                                                 | Date:                                                                                                                                                                                   |
|                           |                                                                                                                                                                                                                                                                                                 |                                                                                                                                                                                         |