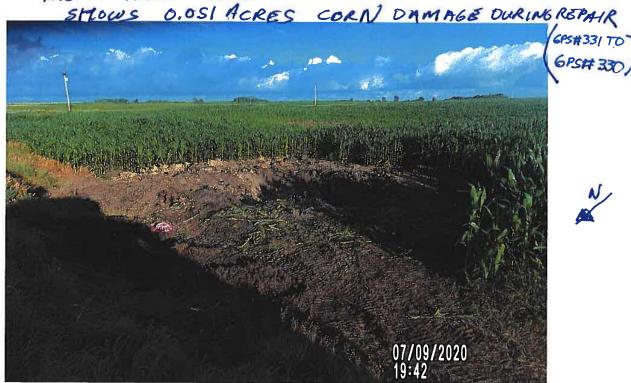

### DD 14 WO 291 INVESTIGATION SUMMARY 10\_07\_20.PDF

7. DD 20 WO 302 - Discuss W Possible Action

Jim Kielsmeier reports 4' wide x 5' deep blowout on DD tile, blowout is straight across from fence on west side of parcel.