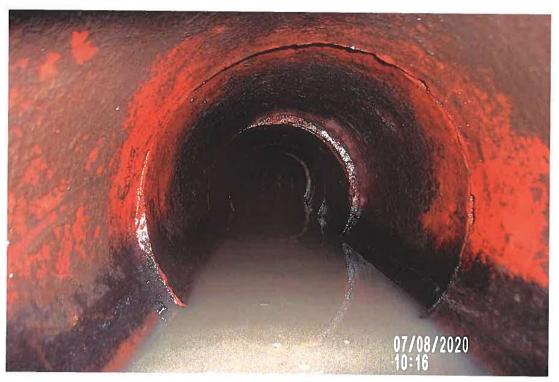

### DD 14 WO 291 INVESTIGATION SUMMARY 10\_07\_20.PDF

7. DD 20 WO 302 - Discuss W Possible Action

Jim Kielsmeier reports 4' wide x 5' deep blowout on DD tile, blowout is straight across from fence on west side of parcel.